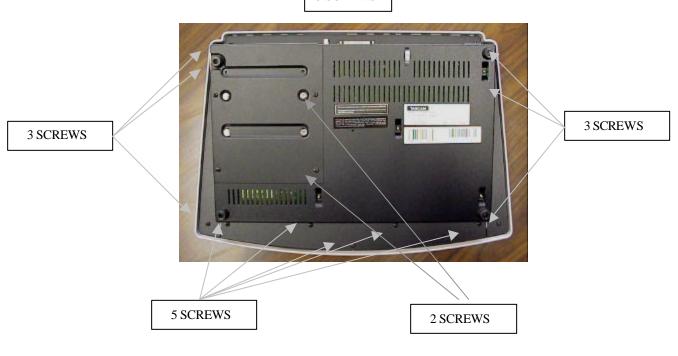

# INSTALLATION INFORMATION

3 SCREWS

Ex. 1c

4. Based upon the orientation of the unit in Ex.1c, lift the left side of the bottom cover away from the top cover and lay it to the right side of the top cover. (See Ex.2)