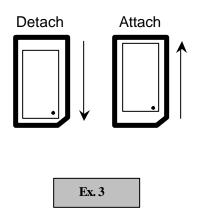

#### **INSTALLATION INFORMATION**

5. Locate and remove U5 from the MAIN PCB. Install the new version EPROM. (See Ex.3)

The EPROM can be removed by sliding the black plastic locking dev in the direction of the arrow etched onto the ring. The holder then lif from the PCB allowing removal of the EPROM. Reverse the procedu to install the new EPROM.