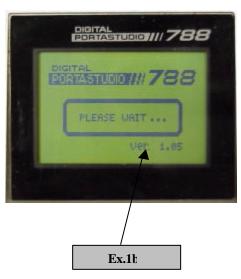

#### Without CDR-788

- 1. Turn on the 788 and confirm that your unit's software is less than V1.05 by observing the version level in the display window. (See Ex.1b)
- 2. Turn the power off and remove the power adapter from the unit and wall socket before starting the installation.
- 3. Turn the unit over and remove the cover (16 screws). (See Ex. 1c)