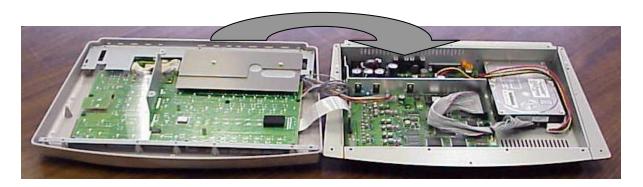

#### **INSTALLATION INFORMATION**

5. Locate and remove U5 from the MAIN PCB. Install the new version EPROM. (See Ex.3)

The EPROM can be removed by sliding the black plastic locking dev in the direction of the arrow etched onto the ring. The holder then lif from the PCB allowing removal of the EPROM. Reverse the procedu to install the new EPROM.