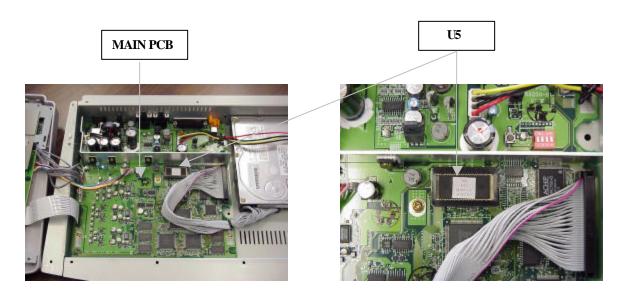

#### **INSTALLATION INFORMATION**

5. Locate and remove U5 from the MAIN PCB. Install the new version EPROM. (See Ex.3)

The EPROM can be removed by sliding the black plastic locking dev in the direction of the arrow etched onto the ring. The holder then lif from the PCB allowing removal of the EPROM. Reverse the procedu to install the new EPROM.