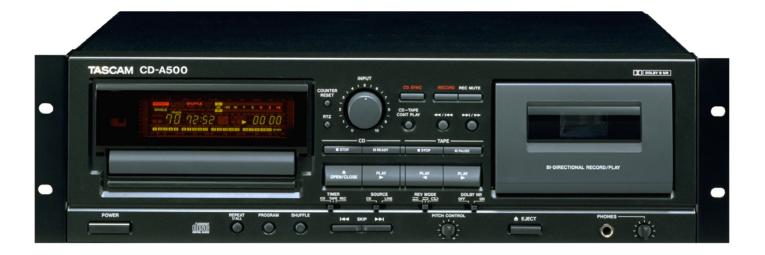

## CONSULTANT'S AND SYSTEM DESIGN SPECIFICATION

The TASCAM CD-A500 is a 3U rack-mountable combination CD player, tray loaded mechanism, and cassette deck, two-head bi-directional player recorder. The unit offers the ability to record directly from the CD to the cassette; or, onto the cassette from an external source.

The cassette deck provides 12 +/- Pitch Control, Dolby B noise reduction, and its counter reset has an RTZ function. Unbalanced I/O (on back) via RCA connectors with front input volume control.

The CD player offers Program Play, Shuffle Play, and allows continuous play of one or all tracks. Rear panel output is unbalanced RCA.

The combination provides power on play/record and includes a wireless remote (RC-A500).