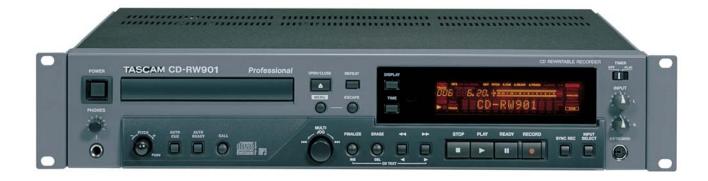

## CONSULTANT'S AND SYSTEM DESIGN SPECIFICATION

The TASCAM CD-RW901 is a 2U rack-mountable CD Recorder equipped with MP3 audio playback, Pitch Control (16 %+/-), and CD Text. The CD Recorder provides Key Control (changes pitch w/o changing the speed), front PS/2 keyboard input, "Power-on-Play", dedicated analog input level controls, and digital input level control (via multi-job wheel). The CD-RW901 adds RS-232 serial control and a timed track increment (selectable from 1 to 10 minutes) for adding CD track ID markers during recording.

Analog inputs and outputs are unbalanced RCA jacks and balanced XLR. Digital I/O via XLR-AES/EBU, Coax and Optical S/PDIF. Wired Remote Control is included.