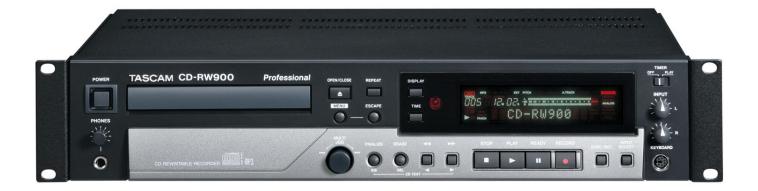

## CONSULTANT'S AND SYSTEM DESIGN SPECIFICATION

The TASCAM CD-RW900 is a 2U rack-mountable CD Recorder equipped with standard features such as MP3 audio playback, Pitch Control (16 %+/-), and CD Text. The CD recorder provides Key Control (changes the pitch without changing the speed), front PS/2 keyboard input, "Power-on-Play", dedicated analog input level controls, and digital input level control (via multi-jog wheel).

Analog inputs and outputs via unbalanced RCA jacks and digital I/O via Coax and Optical S/PDIF. Wireless Remote Control is included.