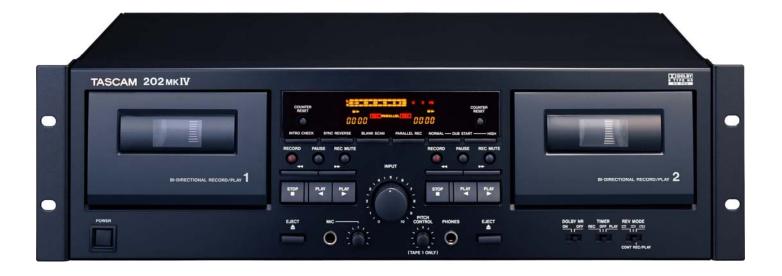

## CONSULTANT'S AND SYSTEM DESIGN SPECIFICATION

The TASCAM 202mkIV is a 3U rack-mountable dual cassette deck with the ability to record on one-or-both wells of the deck. The cassette deck includes Dual Auto Reverse, 12% +/- Pitch Control on Tape Deck 1, and Power on Play and Record. The unit is equipped with a front panel Microphone Input with level control, Dolby B noise reduction, and a Headphone output.

The TASCAM 202mkIV offers normal speed and high speed dubbing and advanced tape play and search capabilities; including Blank Scan and Intro Check. Blank Scan searches for the next song if the deck detects 10 seconds of silence in the program material. Intro Check searches for each track and plays the first 15 seconds.