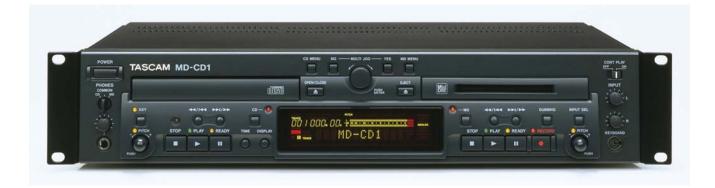

## CONSULTANT'S AND SYSTEM DESIGN SPECIFICATION

The TASCAM MD-CD1 is a 2U rack-mountable single CD player, with a powered loading tray, and MiniDisc player/recorder. The combined features provide continuous playback between MiniDisc and CD player. Disc can be duplicated from CD to MiniDisc. Remote control (RC-MC1) is included and RS-232 external control is provided (DB9 connector).

The CD player features MP3 playback, 16% +/- pitch control, key original, and transport control via PS/2 keyboard (front panel input). Analog outputs are unbalanced RCA and Digital outputs are optical S/PDIF.

The MiniDisc player/recorder supports ST, MONO, LP2, and LP4 mode (Rec/Play) and provides 12% +/- pitch control. Title input and external control are offered via PS/2 keyboard. Rear panel analog inputs and outputs are unbalanced RCA jacks in addition to optical digital S/PDIF I/O.