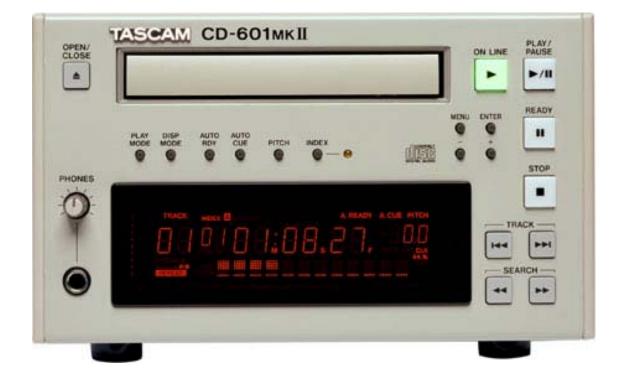

## CONSULTANT'S AND SYSTEM DESIGN SPECIFICATION

The CD-601mkII is a ½ rack, 3U rack-mountable professional-use CD player. (Rack-tray sold separately) The CD player features two professional playback modes online playback mode and monitor playback mode for rehearsals. Each of these playback mode signal's can output from different output terminals. The CD-601mkII is equipped with standard features such as Pitch Control (12%+/-), Timer play, Power-on-play, CD text display, Headphone Out w/level control, and single frame accurate cueing. Multiple playback modes include incremental Play, Single Play, Programmed play, Instant Start, and Auto Cue. A Failsafe function is included to prevent inadvertent operation during playback of final take.

The CD-601mkII is equipped with serial (RS-232) and parallel control and word clock in and thru. Analog inputs are via balanced XLR. Digital inputs via unbalanced S/PIDF and AES/EBU via XLR.

TASCAM 7733 Telegraph Road Montebello, CA 90640 (323) 726-0303 http://www.tascamcontractor.com All features and specifications are subject to change without notice. Contact your local TASCAM representative for the latest information.