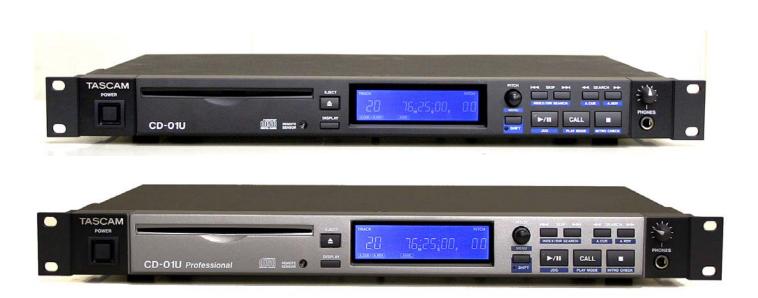

## CONSULTANT'S AND SYSTEM DESIGN SPECIFICATIONS

The CD-01U / CD-01UPRO are 1U rack mountable CD players with **slot loading** transports. The CD players provide multiple playback modes, auto cueing, auto-ready, Intro-Check, Pitch Control (+/- 12%), Key Original Function, and fade in/out function (up to 10 seconds in ½ step increments). The CD players are equipped with 20 seconds of RAM buffer for shock protection and both are RS-232 controllable.

Outputs on the CD-01U are unbalanced analog and digital optical S/PDIF. Outputs on the CD-01UPRO are XLR balanced analog and XLR AES/EBU digital. The CD-10UPRO also includes a 15-pin D-sub for parallel control.