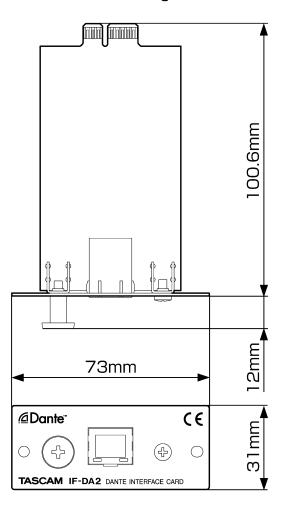

### Other

•Dimensions

 $73 \times 31 \times 112.6$  mm (width  $\times$  height  $\times$  depth, including protrusions)

Weight

 $50.5~\mathrm{g}$ 

## ■ Dimensional drawings

XTASCAM is trademark of TEAC CORPORATION, registered in the U.S. and other countries.

<sup>\*\*</sup>Other company names, product names and logos are the trademarks or registered trademarks of their owners.