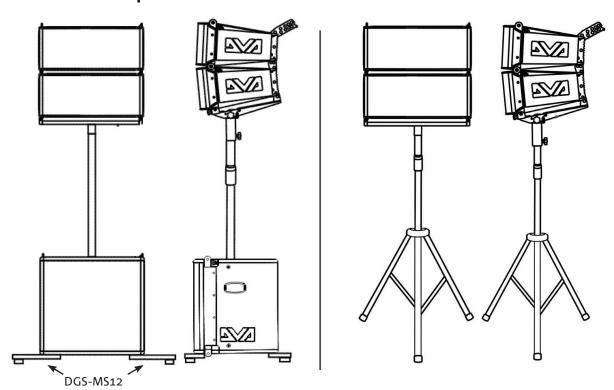

DSA-M2 is usable on any tripod speaker stand or pole with a diameter of 35mm. In the case of using one DVA M2M and a DVA M2S on a DVA MS12 subwoofer, you can increase the stability of the system by using the DGS-MS12 accessory under the subwoofer and not exceeding a distance between the subwoofer and the lower satellite of 115cm.

#### **Installation Example**

Page 1 of 2 rev.1.1 - 2015