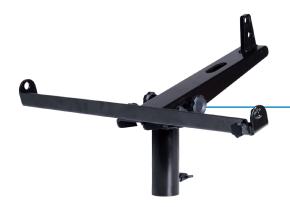

#### **Features**

 Metal bracket to mount one DVA M2M and one DVA M2S on a speaker stand tripod or a pole

### Description

The DSA-M2 is a bracket adapter for tripod speaker stand or pole for mounting on a

subwoofer. The bracket is designed to safely withstand a load not exceeding one M2M and one M2S module.

It is completely compatible with the quicklocking system of DVA MINI tops and subs, allowing the adjustment of the coverage angle of the two satellites on it and get the best sonic performance in any environment.

DSA-M2 is usable on any tripod speaker stand or pole with a diameter of 35mm. In the case of using one DVA M2M and a DVA M2S on a DVA MS12 subwoofer, you can increase the stability of the system by using the DGS-MS12 accessory under the subwoofer and not exceeding a distance between the subwoofer and the lower satellite of 115cm.